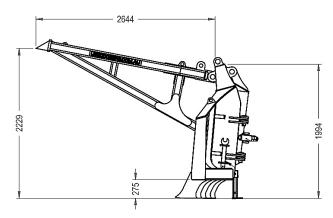

|
| Tyne Spacing:                                                                                     | 266mm                                                                                                                                       |
| Steel Grade:                                                                                      | Manufactured to Australian specifications from 400-450 grade high tensile steel                                                             |
| Features:                                                                                         | Wing bi-fold design enables easy transport, stands on its own with swing down legs, easy bolt-on installation with minimal welding required |