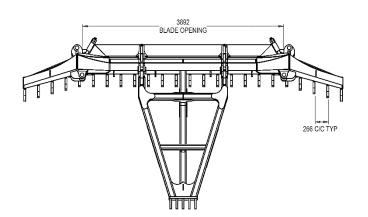

One Phone Call. One Company. One Solution

Phone: 1800 074 466 Fax: 07 3363 8998 601 Boundary Road Richlands 4076 QLD www.southerntool.com.au

| Bi-Folding Stick Rake & Tree Pusher to suit CAT D6T D6R XL VPAT Blade - Attachment Specifications |                                                                                                                                             |
|---------------------------------------------------------------------------------------------------|---------------------------------------------------------------------------------------------------------------------------------------------|
| Weight:                                                                                           | 3655 kg                                                                                                                                     |
| Full Open Width:                                                                                  | 6182mm (20.30ft)                                                                                                                            |
| Wings Closed Width:                                                                               | 4100mm (13.5ft)                                                                                                                             |
| Blade Opening:                                                                                    | 3892mm                                                                                                                                      |
| Tree Pusher Length:                                                                               | 2644mm                                                                                                                                      |
| Tyne Spacing:                                                                                     | 266mm                                                                                                                                       |
| Steel Grade:                                                                                      | Manufactured to Australian specifications from 400-450 grade high tensile steel                                                             |
| Features:                                                                                         | Wing bi-fold design enables easy transport, stands on its own with swing down legs, easy bolt-on installation with minimal welding required |