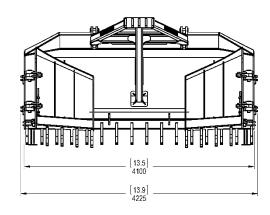

One Phone Call. One Company. One Solution

Phone: 1800 074 466 Fax: 07 3363 8998 601 Boundary Road Richlands 4076 QLD www.southerntool.com.au

| Bi-Folding Stick Rake & Tree Pusher to suit CAT D6T D6R XL VPAT Blade - Attachment Specifications |                                                                                                                                             |
|---------------------------------------------------------------------------------------------------|---------------------------------------------------------------------------------------------------------------------------------------------|
| Weight:                                                                                           | 3655 kg                                                                                                                                     |
| Full Open Width:                                                                                  | 6182mm (20.30ft)                                                                                                                            |
| Wings Closed Width:                                                                               | 4100mm (13.5ft)                                                                                                                             |
| Blade Opening:                                                                                    | 3892mm                                                                                                                                      |
| Tree Pusher Length:                                                                               | 2644mm                                                                                                                                      |
| Tyne Spacing:                                                                                     | 266mm                                                                                                                                       |
| Steel Grade:                                                                                      | Manufactured to Australian specifications from 400-450 grade high tensile steel                                                             |
| Features:                                                                                         | Wing bi-fold design enables easy transport, stands on its own with swing down legs, easy bolt-on installation with minimal welding required |