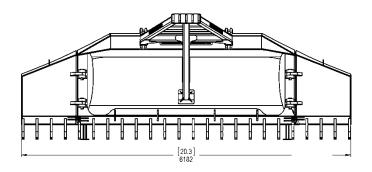

One Phone Call. One Company. One Solution

Phone: 1800 074 466 Fax: 07 3363 8998 601 Boundary Road Richlands 4076 QLD www.southerntool.com.au

| Bi-Folding Stick Rake & Tree Pusher to suit CAT D6T D6R XL VPAT Blade - Attachment Specifications |                                                                                                                                             |
|---------------------------------------------------------------------------------------------------|---------------------------------------------------------------------------------------------------------------------------------------------|
| Weight:                                                                                           | 3655 kg                                                                                                                                     |
| Full Open Width:                                                                                  | 6182mm (20.30ft)                                                                                                                            |
| Wings Closed Width:                                                                               | 4100mm (13.5ft)                                                                                                                             |
| Blade Opening:                                                                                    | 3892mm                                                                                                                                      |
| Tree Pusher Length:                                                                               | 2644mm                                                                                                                                      |
| Tyne Spacing:                                                                                     | 266mm                                                                                                                                       |
| Steel Grade:                                                                                      | Manufactured to Australian specifications from 400-450 grade high tensile steel                                                             |
| Features:                                                                                         | Wing bi-fold design enables easy transport, stands on its own with swing down legs, easy bolt-on installation with minimal welding required |