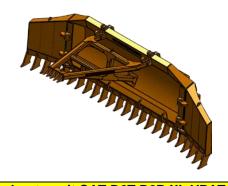

One Phone Call. One Company. One Solution

Phone: 1800 074 466 Fax: 07 3363 8998 601 Boundary Road Richlands 4076 QLD www.southerntool.com.au

| Bi-Folding Stick Rake & Tree Pusher to suit CAT D6T D6R XL VPAT Blade - Attachment Specifications |                                                                                                                                             |
|---------------------------------------------------------------------------------------------------|---------------------------------------------------------------------------------------------------------------------------------------------|
| Weight:                                                                                           | 3655 kg                                                                                                                                     |
| Full Open Width:                                                                                  | 6182mm (20.30ft)                                                                                                                            |
| Wings Closed Width:                                                                               | 4100mm (13.5ft)                                                                                                                             |
| Blade Opening:                                                                                    | 3892mm                                                                                                                                      |
| Tree Pusher Length:                                                                               | 2644mm                                                                                                                                      |
| Tyne Spacing:                                                                                     | 266mm                                                                                                                                       |
| Steel Grade:                                                                                      | Manufactured to Australian specifications from 400-450 grade high tensile steel                                                             |
| Features:                                                                                         | Wing bi-fold design enables easy transport, stands on its own with swing down legs, easy bolt-on installation with minimal welding required |