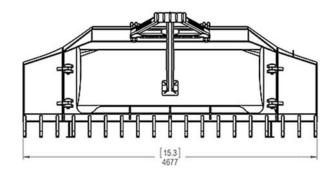

One Phone Call. One Company. One Solution

Phone: 1800 074 466 Fax: 07 3363 8998 601 Boundary Road Richlands 4076 QLD www.southerntool.com.au

| Bi-Folding Stick Rake & Tree Pusher to suit CAT D6K XL VPAT Blade - Attachment Specifications |                                                                                                                                             |
|-----------------------------------------------------------------------------------------------|---------------------------------------------------------------------------------------------------------------------------------------------|
| Weight:                                                                                       | 1855 kg                                                                                                                                     |
| Full Open Width:                                                                              | 4677mm (15.30ft)                                                                                                                            |
| Wings Closed Width:                                                                           | 3505mm (11.50ft)                                                                                                                            |
| Blade Opening:                                                                                | 3239mm                                                                                                                                      |
| Tree Pusher Length:                                                                           | 1944mm                                                                                                                                      |
| Tyne Spacing:                                                                                 | 261mm                                                                                                                                       |
| Steel Grade:                                                                                  | Manufactured to Australian specifications from 400-450 grade high tensile steel                                                             |
| Features:                                                                                     | Wing bi-fold design enables easy transport, stands on its own with swing down legs, easy bolt-on installation with minimal welding required |