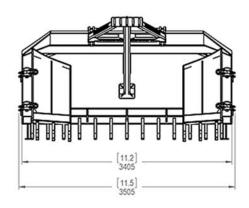

One Phone Call. One Company. One Solution

Phone: 1800 074 466 Fax: 07 3363 8998 601 Boundary Road Richlands 4076 QLD www.southerntool.com.au

| Bi-Folding Stick Rake & Tree Pusher to suit CAT D6K XL VPAT Blade - Attachment Specifications |                                                                                                                                             |
|-----------------------------------------------------------------------------------------------|---------------------------------------------------------------------------------------------------------------------------------------------|
| Weight:                                                                                       | 1855 kg                                                                                                                                     |
| Full Open Width:                                                                              | 4677mm (15.30ft)                                                                                                                            |
| Wings Closed Width:                                                                           | 3505mm (11.50ft)                                                                                                                            |
| Blade Opening:                                                                                | 3239mm                                                                                                                                      |
| Tree Pusher Length:                                                                           | 1944mm                                                                                                                                      |
| Tyne Spacing:                                                                                 | 261mm                                                                                                                                       |
| Steel Grade:                                                                                  | Manufactured to Australian specifications from 400-450 grade high tensile steel                                                             |
| Features:                                                                                     | Wing bi-fold design enables easy transport, stands on its own with swing down legs, easy bolt-on installation with minimal welding required |