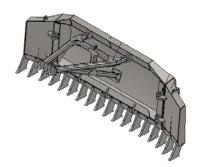

One Phone Call. One Company. One Solution

Phone: 1800 074 466 Fax: 07 3363 8998 601 Boundary Road Richlands 4076 QLD www.southerntool.com.au

| Bi-Folding Stick Rake & Tree Pusher to suit CAT D6K XL VPAT Blade - Attachment Specifications |                                                                                                                                             |
|-----------------------------------------------------------------------------------------------|---------------------------------------------------------------------------------------------------------------------------------------------|
| Weight:                                                                                       | 1855 kg                                                                                                                                     |
| Full Open Width:                                                                              | 4677mm (15.30ft)                                                                                                                            |
| Wings Closed Width:                                                                           | 3505mm (11.50ft)                                                                                                                            |
| Blade Opening:                                                                                | 3239mm                                                                                                                                      |
| Tree Pusher Length:                                                                           | 1944mm                                                                                                                                      |
| Tyne Spacing:                                                                                 | 261mm                                                                                                                                       |
| Steel Grade:                                                                                  | Manufactured to Australian specifications from 400-450 grade high tensile steel                                                             |
| Features:                                                                                     | Wing bi-fold design enables easy transport, stands on its own with swing down legs, easy bolt-on installation with minimal welding required |