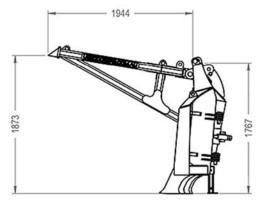

One Phone Call. One Company. One Solution

Phone: 1800 074 466 Fax: 07 3363 8998 601 Boundary Road Richlands 4076 QLD www.southerntool.com.au

| Bi-Folding Stick Rake & Tree Pusher to suit CAT D6K XL VPAT Blade - Attachment Specifications |                                                                                                                                             |
|-----------------------------------------------------------------------------------------------|---------------------------------------------------------------------------------------------------------------------------------------------|
| Weight:                                                                                       | 1855 kg                                                                                                                                     |
| Full Open Width:                                                                              | 4677mm (15.30ft)                                                                                                                            |
| Wings Closed Width:                                                                           | 3505mm (11.50ft)                                                                                                                            |
| Blade Opening:                                                                                | 3239mm                                                                                                                                      |
| Tree Pusher Length:                                                                           | 1944mm                                                                                                                                      |
| Tyne Spacing:                                                                                 | 261mm                                                                                                                                       |
| Steel Grade:                                                                                  | Manufactured to Australian specifications from 400-450 grade high tensile steel                                                             |
| Features:                                                                                     | Wing bi-fold design enables easy transport, stands on its own with swing down legs, easy bolt-on installation with minimal welding required |