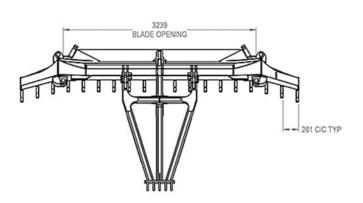

One Phone Call. One Company. One Solution

Phone: 1800 074 466 Fax: 07 3363 8998 601 Boundary Road Richlands 4076 QLD www.southerntool.com.au

| Bi-Folding Stick Rake & Tree Pusher to suit CAT D6K XL VPAT Blade - Attachment Specifications |                                                                                                                                             |
|-----------------------------------------------------------------------------------------------|---------------------------------------------------------------------------------------------------------------------------------------------|
| Weight:                                                                                       | 1855 kg                                                                                                                                     |
| Full Open Width:                                                                              | 4677mm (15.30ft)                                                                                                                            |
| Wings Closed Width:                                                                           | 3505mm (11.50ft)                                                                                                                            |
| Blade Opening:                                                                                | 3239mm                                                                                                                                      |
| Tree Pusher Length:                                                                           | 1944mm                                                                                                                                      |
| Tyne Spacing:                                                                                 | 261mm                                                                                                                                       |
| Steel Grade:                                                                                  | Manufactured to Australian specifications from 400-450 grade high tensile steel                                                             |
| Features:                                                                                     | Wing bi-fold design enables easy transport, stands on its own with swing down legs, easy bolt-on installation with minimal welding required |