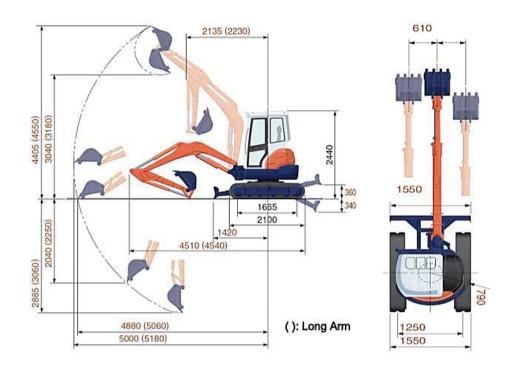

One Phone Call. One Company. One Solution

Phone: 1800 074 466 Fax: 07 3363 8998 601 Boundary Road Richlands 4076 QLD www.southerntool.com.au

| Kubota U35 - Machine Specifications |                                                                             |
|-------------------------------------|-----------------------------------------------------------------------------|
| Engine:                             | Kubota D1503-MEBH-3-EC-N, 26.2HP                                            |
| Performance:                        | Max Dig Depth 2885mm / Max Dump Height 3040mm                               |
| Weight:                             | 3250kg operating weight (Open Canopy)                                       |
| Auxiliary Hydraulics:               | 39.6 LPM                                                                    |
| Transmission & Controls:            | 3.0 Low / 4.6 High km/h Travel Speed. Joystick Controls                     |
| Track System:                       | 300mm Genuine Kubota Rubber Tracks                                          |
| Standard Equipment:                 | Auxiliary Hydraulics, ROPS, Zero Swing, Hydraulic Quick Hitch, Dozer Blade, |
|                                     | Swing Arm                                                                   |